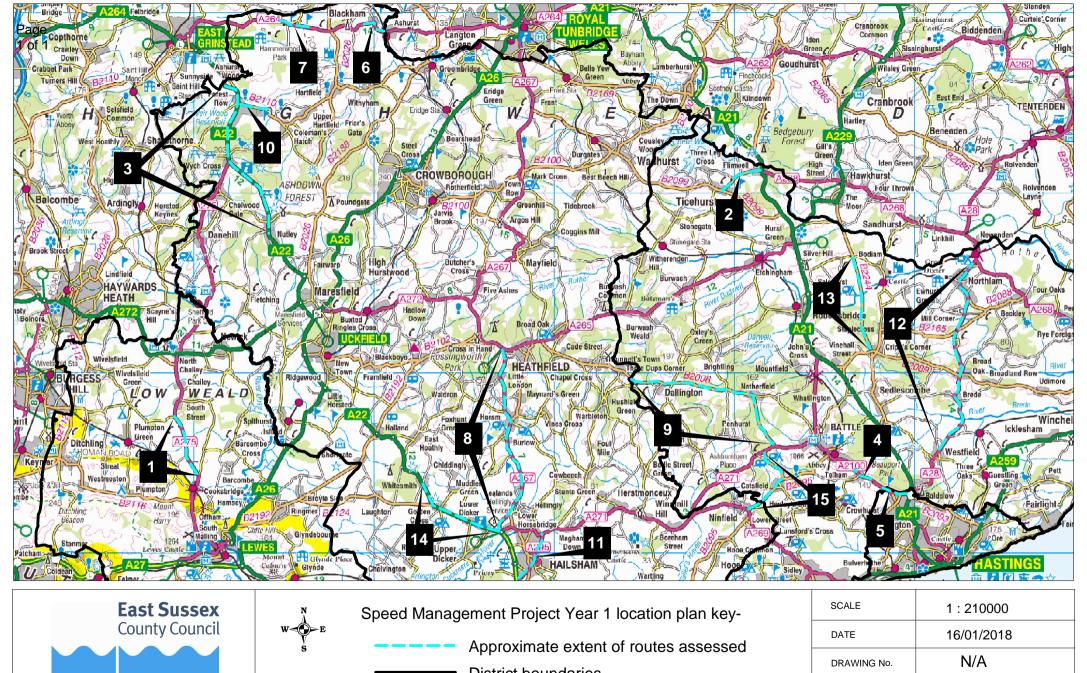

District boundaries See list below for route description

| DATE        | 16/01/2018                                                                                         |
|-------------|----------------------------------------------------------------------------------------------------|
| DRAWING No. | N/A                                                                                                |
| DRAWN BY    | CSC                                                                                                |
|             | © Crown copyright. All rights reserved<br>East Sussex County Council<br>Licence No. 100019601 2017 |

| Route      | Route | Location                                      |
|------------|-------|-----------------------------------------------|
| Identifier |       |                                               |
| 1          | A275  | Cooksbridge 30mph to South Chailey 40mph      |
| 2          | B2087 | Ticehurst to Flimwell                         |
| 3          | A22   | Forest Row to Nutley                          |
| 4          | A2100 | Marley Lane to Starrs Green 40mph             |
| 5          | A2100 | The Mount to Battle Road                      |
| 6          | A264  | Blackham Bends                                |
| 7          | A264  | Holtye 50mph Speed limit                      |
| 8          | A267  | Cross In Hand to Boship Roundabout            |
| 9          | B2096 | Three Cups Corner to A271 Near Battle         |
| 10         | B2110 | Forest Row - A22 to Blacklands                |
| 11         | A295  | A22 to Amberstone                             |
| 12         | A28   | Westfield to Northiam                         |
| 13         | B2244 | Cripps Corner to County Boundary              |
| 14         | A22   | Holmes Hill 50mph to Boship Roundabout        |
| 15         | B2204 | A269 Ninfield to A271 Near Battle (Catsfield) |